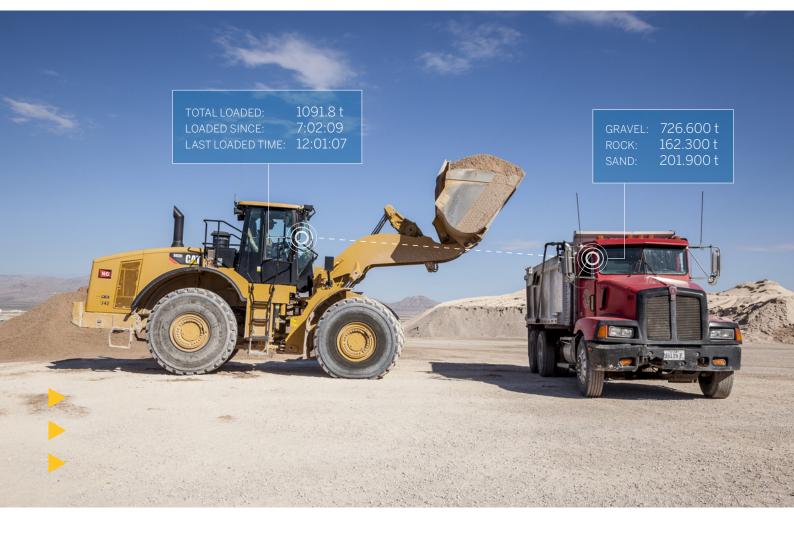

# SMARTER DATA MANAGEMENT

- In-cab performance KPIs (ton/ hour, tons, truck count) to help operators monitor performance and achieve daily targets
- Access to site production and operator performance KPIs anywhere, anytime on your mobile device\*
- Visualize loadout performance with heatmaps\*
- Never lose a load ticket again.
  eTickets send load information to your customer's email\*
- Track location and distance traveled with built-in GPS\*
- Easy InsightHQ connectivity with built-in WiFi

#### **SMART LOCATIONS**

Track loading locations to monitor incorrect stockpile or truck loading.

#### ETICKETS

eTickets sends load information to any email, reducing the need for truck drivers to leave the cab while on site, and get back on the road quicker.