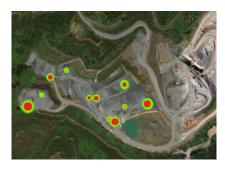

# SMARTER DATA MANAGEMENT

- In-cab performance KPIs (ton/ hour, tons, truck count) to help operators monitor performance and achieve daily targets
- Access to site production and operator performance KPIs anywhere, anytime on your mobile device\*
- Visualize loadout performance with heatmaps\*
- Never lose a load ticket again.
  eTickets send load information to your customer's email\*
- Track location and distance traveled with built-in GPS\*
- Easy InsightHQ connectivity with built-in WiFi

#### **SMART LOCATIONS**

Track loading locations to monitor incorrect stockpile or truck loading.