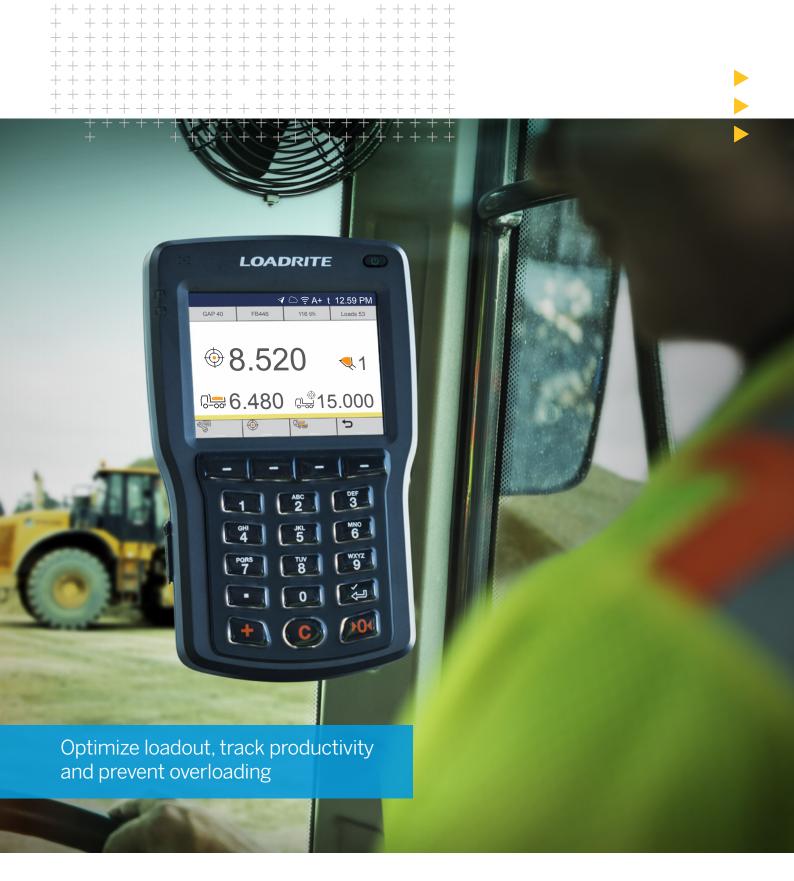

# LOADRITE L3180 SmartScale for Wheel Loaders

# SmartScale helps you perform

When the pressure is on and customers are waiting, you need to perform faster without compromising accuracy and precision.

The new L3180 SmartScale for loaders adjusts for rough terrain, technique, and movement so new and skilled operator can load accurately with confidence and speed.

When it gets busy and the pressure is on, ease of use helps improve precision

- 100% larger display (than other LOADRITE scales)
- Color touch screen for faster menu navigation and interaction
- External keyboard input (or Android device charging) via USB port

#### **BIGGER SCREEN**

5.7" size screen is twice the size of previous generation LOADRITE products with both touch and durable button interaction