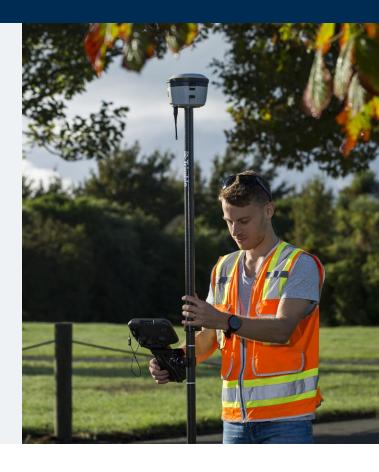

A professional solution for geospatial applications requiring high accuracy survey or GIS workflows, the dependable Trimble R580 provides confidence for every measurement and point captured.

Find out more at: geospatial.trimble.com/R580

## Trimble R580: A complete Trimble solution

Connect to a Trimble survey controller via wireless Bluetooth® connection and access proven Trimble field and office software workflows.

With the customizable workflows of Trimble Access™ or Trimble TerraFlex® field software, teams can easily collect data and communicate from field to office.