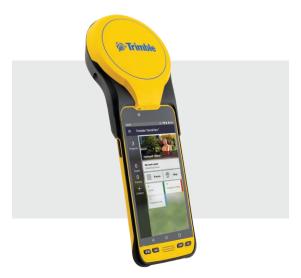

**Trimble Precision in Your Hands** 

The **Trimble**<sup>®</sup> **TDC650** is the ultimate high-performance GNSS handheld receiver for GIS professionals. Slim, rugged and easy to use, it boosts productivity and delivers maximum positioning accuracy in a single integrated solution. By combining the flexibility of a handheld with intuitive Android<sup>™</sup> simplicity and robust field applications like Trimble TerraFlex<sup>™</sup> and Esri<sup>®</sup> ArcGIS<sup>®</sup> Field Maps, the TDC650 is the productive partner you need that puts Trimble precision firmly in your hands.