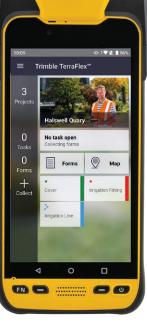

## A high-performance GNSS field solution that won't slow you down.

High-accuracy GNSS integrated into a convenient handheld for efficient and reliable data collection.

- Scalable high-accuracy positioning, from meter- to centimeter-level, even in the hand.
- Ergonomic, streamlined form factor enables easy handling and portability in the field.
- Rugged IP67-rated design with military certification keeps you working in all conditions and environments.
- Android operating system requires little to no training out of the box.
- Google Mobile<sup>™</sup> services certified to run Google core applications and access thousands of apps on the Google Play<sup>™</sup> store so you can customize the handheld the way you want.
- Supports professional GIS mobile apps including Trimble TerraFlex, Trimble Penmap<sup>®</sup> for Android, and Esri<sup>®</sup> ArcGIS<sup>®</sup> Field Maps for easy and reliable data collection.
- Innovative TerraFlex and Penmap workflow uses the camera as a virtual pole, enabling horizontal centimeter accuracy in the hand without a physical pole.
- Supports Trimble FieldPoint RTX real-time corrections over satellite or Internet for 10 cm positioning accuracy worldwide.